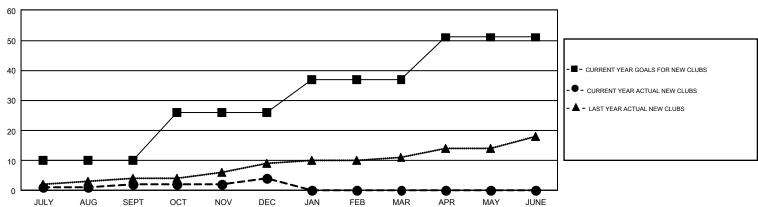

## GMT Constitutional Area 1, Group E

GMT: CARLTON LLOYD

REPORT DOES NOT INCLUDE CLUBS IN UNDISTRICTED AREAS.

| Clubs         |               |             |               | Members               |                           |                         |                                              |  |
|---------------|---------------|-------------|---------------|-----------------------|---------------------------|-------------------------|----------------------------------------------|--|
|               | RESULTS FO    | R 2018-2019 |               | RESULTS FOR 2018-2019 |                           |                         |                                              |  |
| QUARTER       | NEW CLUB GOAL | NEW CLUBS   | DROPPED CLUBS | QUARTER               | MEMBER GROWTH NET<br>GOAL | MEMBER GROWTH<br>ACTUAL | DROPPED MEMBERS ACTUAL (including transfers) |  |
| JULY/AUG/SEPT | 10            | 2           | 17            | JULY/AUG/SEPT         | 216                       | 941                     | 1,001                                        |  |
| OCT/NOV/DEC   | 16            | 2           | 19            | OCT/NOV/DEC           | 494                       | 963                     | 1,511                                        |  |
| JAN/FEB/MAR   | 11            | 0           | 0             | JAN/FEB/MAR           | 434                       | 0                       | 0                                            |  |
| APR/MAY/JUNE  | 14            | 0           | 0             | APR/MAY/JUNE          | 489                       | 0                       | 0                                            |  |