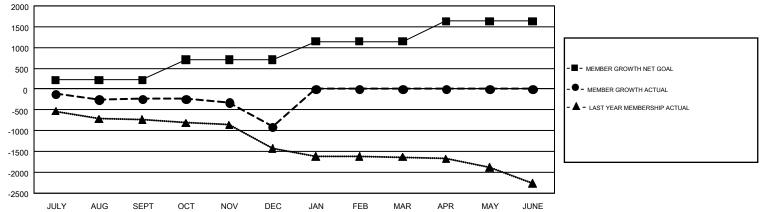

## GMT Constitutional Area 1, Group E

GMT: CARLTON LLOYD

REPORT DOES NOT INCLUDE CLUBS IN UNDISTRICTED AREAS.

| Clubs         |               |             |               | Members               |                           |                         |                                              |  |
|---------------|---------------|-------------|---------------|-----------------------|---------------------------|-------------------------|----------------------------------------------|--|
|               | RESULTS FO    | R 2018-2019 |               | RESULTS FOR 2018-2019 |                           |                         |                                              |  |
| QUARTER       | NEW CLUB GOAL | NEW CLUBS   | DROPPED CLUBS | QUARTER               | MEMBER GROWTH NET<br>GOAL | MEMBER GROWTH<br>ACTUAL | DROPPED MEMBERS ACTUAL (including transfers) |  |
| JULY/AUG/SEPT | 10            | 2           | 17            | JULY/AUG/SEPT         | 216                       | 941                     | 1,001                                        |  |
| OCT/NOV/DEC   | 16            | 2           | 19            | OCT/NOV/DEC           | 494                       | 963                     | 1,511                                        |  |
| JAN/FEB/MAR   | 11            | 0           | 0             | JAN/FEB/MAR           | 434                       | 0                       | 0                                            |  |
| APR/MAY/JUNE  | 14            | 0           | 0             | APR/MAY/JUNE          | 489                       | 0                       | 0                                            |  |